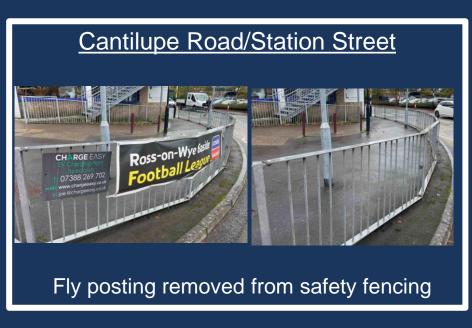

| Ward         | Location                                                                       | Job Type                                | Completed                                                                                                                           |
|--------------|--------------------------------------------------------------------------------|-----------------------------------------|-------------------------------------------------------------------------------------------------------------------------------------|
| Penyard      | B4224 from B4225                                                               | Ditch & Grip Works                      | 1                                                                                                                                   |
| Penayrd      | Fording Lane                                                                   | Carriageway scraping                    | 1                                                                                                                                   |
| Penyard      | B4221 to Revells Lane                                                          | LS Self-Completed<br>(Sign Cleaning)    | 2                                                                                                                                   |
| Penyard      | C1281 Aston Crews<br>C1280 Bury Hill Lane                                      | Gully Clearing                          | 2 1                                                                                                                                 |
| Penyard      | A40 Lea B4222 Oaks Lane B4224 from Fording Lane C1275 C1277                    | Pothole Repairs                         | 7 jobs   11.8sq mtrs<br>3 jobs   1.8sq mtrs<br>6 jobs   5.8sq mtrs<br>5 jobs   1.6sq mtrs<br>1 job   0.6sq mtr<br>1 job   0.6sq mtr |
| Ross East    | Alton Road<br>Milpond Street                                                   | LS Self-Completed (Flyposting removal)  | 1<br>1                                                                                                                              |
| Ross East    | Merrivale Road<br>Alton Road                                                   | Pothole repairs                         | 1 job   0.36sq mtr<br>1 job   0.6sq mtr                                                                                             |
| Ross North   | Station Street                                                                 | LS Self-Completed (Flyposting removal)  | 3                                                                                                                                   |
| Ross North   | Brampton Avenue Spine Road Ledbury Road Station Approach Ross Road             | Pothole Repairs                         | 7 jobs   4.6sq mtrs<br>1 job   0.25sq mtr<br>2 jobs   2.88sq mtrs<br>1 job   0.2sq mtr<br>1 job   0.16sq mtr                        |
| Ross North   | A40 Overross Roundabout                                                        | LS Self-Completed (vegetation cut back) | 1                                                                                                                                   |
| Kerne Bridge | A4137 from A40<br>C1251 from A40<br>Sellarsbrook                               | Fly Tip Collections                     | 1<br>1<br>1                                                                                                                         |
| Kerne Bridge | C1250 from B4164<br>Sellarsbrook<br>Sandyway Lane<br>B4234 from New House farm | Gully Clearing                          | 1<br>4<br>1<br>2                                                                                                                    |
| Kerne Bridge | B4234<br>C1257 Symonds Yat Road West<br>Symonds Yat Top Road                   | Pothole repairs                         | 9 jobs   2.25sq mtrs<br>1 job   0.9sq mtrs<br>1 job   0.6sq mtrs                                                                    |
| Ross West    | Metcalfe Close                                                                 | Pothole repair                          | 1 job                                                                                                                               |
| Ross West    | Metcalfe Close                                                                 | Vegetation clearance                    | 1                                                                                                                                   |
| Ross West    | Archenfield Road                                                               | LS Self- Completed (sign cleaning)      | 1                                                                                                                                   |
| Ross West    | High Street                                                                    | Paving Repair                           | 1                                                                                                                                   |