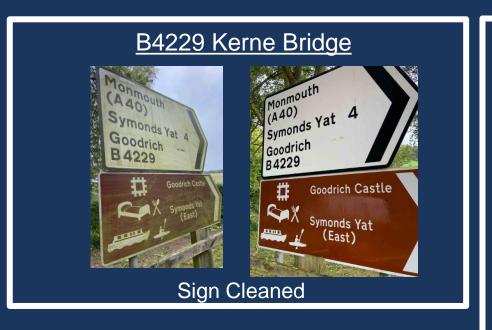

| Ward         | Location                                                                       | Job Type                                | Completed                                                                                                                           |
|--------------|--------------------------------------------------------------------------------|-----------------------------------------|-------------------------------------------------------------------------------------------------------------------------------------|
| Penyard      | B4224 from B4225                                                               | Ditch & Grip Works                      | 1                                                                                                                                   |
| Penayrd      | Fording Lane                                                                   | Carriageway scraping                    | 1                                                                                                                                   |
| Penyard      | B4221 to Revells Lane                                                          | LS Self-Completed<br>(Sign Cleaning)    | 2                                                                                                                                   |
| Penyard      | C1281 Aston Crews<br>C1280 Bury Hill Lane                                      | Gully Clearing                          | 2 1                                                                                                                                 |
| Penyard      | A40 Lea B4222 Oaks Lane B4224 from Fording Lane C1275 C1277                    | Pothole Repairs                         | 7 jobs   11.8sq mtrs<br>3 jobs   1.8sq mtrs<br>6 jobs   5.8sq mtrs<br>5 jobs   1.6sq mtrs<br>1 job   0.6sq mtr<br>1 job   0.6sq mtr |
| Ross East    | Alton Road<br>Milpond Street                                                   | LS Self-Completed (Flyposting removal)  | 1<br>1                                                                                                                              |
| Ross East    | Merrivale Road<br>Alton Road                                                   | Pothole repairs                         | 1 job   0.36sq mtr<br>1 job   0.6sq mtr                                                                                             |
| Ross North   | Station Street                                                                 | LS Self-Completed (Flyposting removal)  | 3                                                                                                                                   |
| Ross North   | Brampton Avenue Spine Road Ledbury Road Station Approach Ross Road             | Pothole Repairs                         | 7 jobs   4.6sq mtrs<br>1 job   0.25sq mtr<br>2 jobs   2.88sq mtrs<br>1 job   0.2sq mtr<br>1 job   0.16sq mtr                        |
| Ross North   | A40 Overross Roundabout                                                        | LS Self-Completed (vegetation cut back) | 1                                                                                                                                   |
| Kerne Bridge | A4137 from A40<br>C1251 from A40<br>Sellarsbrook                               | Fly Tip Collections                     | 1<br>1<br>1                                                                                                                         |
| Kerne Bridge | C1250 from B4164<br>Sellarsbrook<br>Sandyway Lane<br>B4234 from New House farm | Gully Clearing                          | 1<br>4<br>1<br>2                                                                                                                    |
| Kerne Bridge | B4234<br>C1257 Symonds Yat Road West<br>Symonds Yat Top Road                   | Pothole repairs                         | 9 jobs   2.25sq mtrs<br>1 job   0.9sq mtrs<br>1 job   0.6sq mtrs                                                                    |
| Ross West    | Metcalfe Close                                                                 | Pothole repair                          | 1 job                                                                                                                               |
| Ross West    | Metcalfe Close                                                                 | Vegetation clearance                    | 1                                                                                                                                   |
| Ross West    | Archenfield Road                                                               | LS Self- Completed (sign cleaning)      | 1                                                                                                                                   |
| Ross West    | High Street                                                                    | Paving Repair                           | 1                                                                                                                                   |