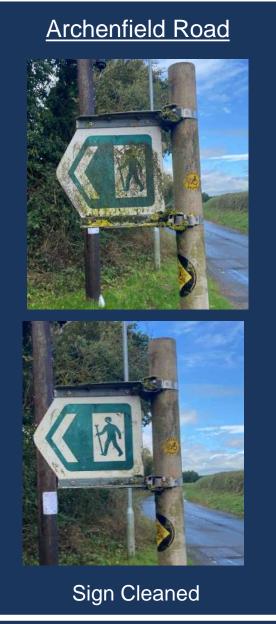

| Ward         | Location                                                                       | Job Type                                | Completed                                                                                                                           |
|--------------|--------------------------------------------------------------------------------|-----------------------------------------|-------------------------------------------------------------------------------------------------------------------------------------|
| Penyard      | B4224 from B4225                                                               | Ditch & Grip Works                      | 1                                                                                                                                   |
| Penayrd      | Fording Lane                                                                   | Carriageway scraping                    | 1                                                                                                                                   |
| Penyard      | B4221 to Revells Lane                                                          | LS Self-Completed<br>(Sign Cleaning)    | 2                                                                                                                                   |
| Penyard      | C1281 Aston Crews<br>C1280 Bury Hill Lane                                      | Gully Clearing                          | 2 1                                                                                                                                 |
| Penyard      | A40 Lea B4222 Oaks Lane B4224 from Fording Lane C1275 C1277                    | Pothole Repairs                         | 7 jobs   11.8sq mtrs<br>3 jobs   1.8sq mtrs<br>6 jobs   5.8sq mtrs<br>5 jobs   1.6sq mtrs<br>1 job   0.6sq mtr<br>1 job   0.6sq mtr |
| Ross East    | Alton Road<br>Milpond Street                                                   | LS Self-Completed (Flyposting removal)  | 1<br>1                                                                                                                              |
| Ross East    | Merrivale Road<br>Alton Road                                                   | Pothole repairs                         | 1 job   0.36sq mtr<br>1 job   0.6sq mtr                                                                                             |
| Ross North   | Station Street                                                                 | LS Self-Completed (Flyposting removal)  | 3                                                                                                                                   |
| Ross North   | Brampton Avenue Spine Road Ledbury Road Station Approach Ross Road             | Pothole Repairs                         | 7 jobs   4.6sq mtrs<br>1 job   0.25sq mtr<br>2 jobs   2.88sq mtrs<br>1 job   0.2sq mtr<br>1 job   0.16sq mtr                        |
| Ross North   | A40 Overross Roundabout                                                        | LS Self-Completed (vegetation cut back) | 1                                                                                                                                   |
| Kerne Bridge | A4137 from A40<br>C1251 from A40<br>Sellarsbrook                               | Fly Tip Collections                     | 1<br>1<br>1                                                                                                                         |
| Kerne Bridge | C1250 from B4164<br>Sellarsbrook<br>Sandyway Lane<br>B4234 from New House farm | Gully Clearing                          | 1<br>4<br>1<br>2                                                                                                                    |
| Kerne Bridge | B4234<br>C1257 Symonds Yat Road West<br>Symonds Yat Top Road                   | Pothole repairs                         | 9 jobs   2.25sq mtrs<br>1 job   0.9sq mtrs<br>1 job   0.6sq mtrs                                                                    |
| Ross West    | Metcalfe Close                                                                 | Pothole repair                          | 1 job                                                                                                                               |
| Ross West    | Metcalfe Close                                                                 | Vegetation clearance                    | 1                                                                                                                                   |
| Ross West    | Archenfield Road                                                               | LS Self- Completed (sign cleaning)      | 1                                                                                                                                   |
| Ross West    | High Street                                                                    | Paving Repair                           | 1                                                                                                                                   |